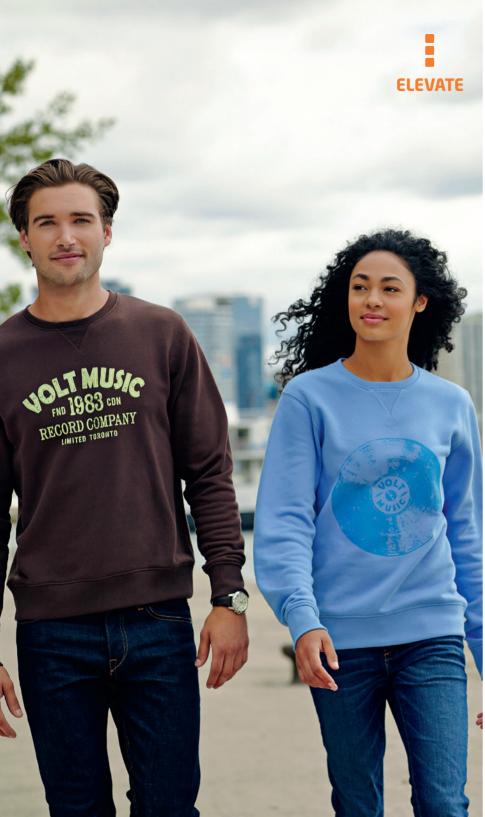

# **SUFFEY** CREW SWEATER

38210 (XXS-XXXL)

## fabric

Knit of 80% Cotton and 20% Polyester, brushed on the inside.

1<sup>2</sup> 300 g/m<sup>2</sup>

## features

PRE-SHRUNK

CONFIDENCE IN TEXTILES Rosted for hermful substances according to Oxfor for Statestand 100 3030724 Centested

) Regular Fit ) 2x2 Rib cuffs and waistband

- ) 2x2 rib knit v-insert at centre front
- ) Satin shoulder to shoulder tape
- ) Brushed inside for soft, warm and comfortable feel
- ) Tonal logo print at back

REGULAR EIT