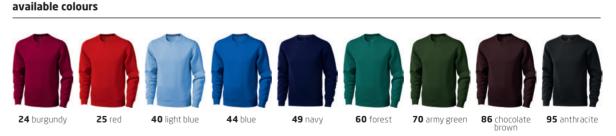

## 20 pieces per carton

**decoration options** S Screenprint E Embroidery

True Edge Transfer

96 grey 99 black melange\*