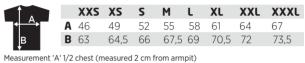

#### sizing (XXS-XXXL)

Measurement 'A' 1/2 chest (measured 2 cm from armp Measurement 'B' center back length Note: On wearable items a tolerance is applicable