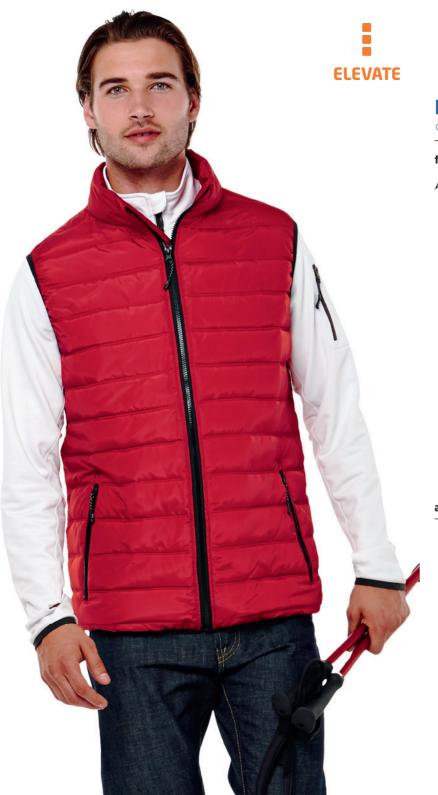

# **mercer** insulated bodywarmer

**39422** (XS-XXL)

### fabric

290T woven of 100% Polyester with water repellent coating and water repellent finish. Padding of 100% Polyester.

### features

- ) Global Fit
- ) Elastic binding at bottom and armholes
- ) Locker loop
- ) Handpockets with zipper
- ) Inner stormflap with chinguard