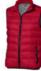

# **mercer** insulated bodywarmer

**39422** (XS-XXL)

### features

- ) Global Fit
- ) Elastic binding at bottom and armholes
- ) Locker loop
- ) Handpockets with zipper
- ) Inner stormflap with chinguard