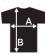

# sizing

(XS-XXL)

|  | Size: | XS   | S  | M    | L  | XL   | XXL |
|--|-------|------|----|------|----|------|-----|
|  | Α     | 53   | 55 | 58,5 | 62 | 66   | 70  |
|  | В     | 70,5 | 72 | 73   | 75 | 77,5 | 80  |
|  |       |      |    |      |    |      |     |

Measurement 'A' 1/2 chest (measured 2 cm from armpit) Measurement 'B' center back length measured from HSP (highest shoulder point) Note: On wearable items a tolerance is applicable