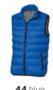

# **mercer** insulated bodywarmer

**39422** (XS-XXL)

### features

- ) Global Fit
- ) Elastic binding at bottom and armholes
- ) Locker loop
- ) Handpockets with zipper
- ) Inner stormflap with chinguard