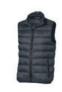

# **mercer** insulated bodywarmer

**39422** (XS-XXL)

### fabric

290T woven of 100% Polyester with water repellent coating and water repellent finish. Padding of 100% Polyester.

### features

- ) Global Fit
- ) Elastic binding at bottom and armholes
- ) Locker loop
- ) Handpockets with zipper
- ) Inner stormflap with chinguard