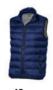

# **mercer** insulated bodywarmer

**39422** (XS-XXL)

### features

- ) Global Fit
- ) Elastic binding at bottom and armholes
- ) Locker loop
- ) Handpockets with zipper
- ) Inner stormflap with chinguard