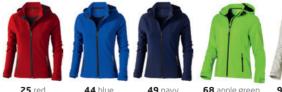

f 90% Polyester and 10% Elastane bonded with 100% Polyester micro fleece.



300 g/m<sup>2</sup>

#### features

- ) Regular Fit
- ) Detachable hood with elastic cord and stoppers
- ) Reversed zippers at centre front and in hand pockets
- ) Adjustable cuff with flap with velcro closure
- ) Reflective logo print at back
- ) 4-way stretch fabric
- 5000 mm waterproof
- ) Windproof
- 3000 mm Breathable
- ) Easy grip zipper pullers (with second set in anthracite)





















**E** Embroidery

pieces per carton

Measurement 'B' center back length

individual polybag

(1 pc per polybag)

care instructions

sizing (XS-XXL)

Measurement 'A' 1/2 chest (measured 2 cm from armpit)

Note: On wearable items a tolerance is applicable

### Laser Engraving S Screenprint





## available colours