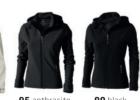

90% Polyester and 10% Elastane bonded with 100% Polyester micro fleece.



300 g/m<sup>2</sup>

#### features

- ) Regular Fit
- ) Detachable hood with elastic cord and stoppers
- ) Reversed zippers at centre front and in hand pockets
- ) Adjustable cuff with flap with velcro closure
- ) Reflective logo print at back
- ) 4-way stretch fabric
- 5000 mm waterproof
- ) Windproof
- 3000 mm Breathable
- ) Easy grip zipper pullers (with second set in anthracite)





















**E** Embroidery

pieces per carton

Measurement 'B' center back length

individual polybag

(1 pc per polybag)

care instructions

sizing (XS-XXL)

Measurement 'A' 1/2 chest (measured 2 cm from armpit)

Note: On wearable items a tolerance is applicable

### Laser Engraving S Screenprint





## available colours