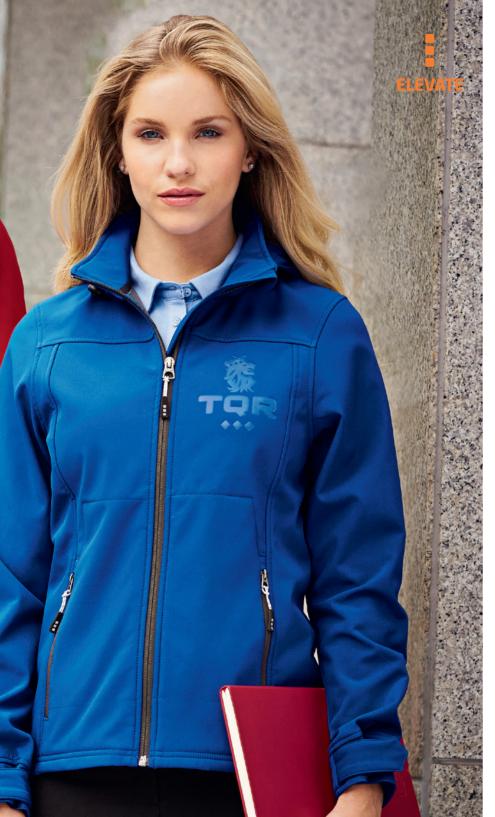

#### fabric

Woven fabric of 90% Polyester and 10% Elastane bonded with 100% Polyester micro fleece.

300 g/m<sup>2</sup>

#### features

- ) Regular Fit
- ) Detachable hood with elastic cord and stoppers
- ) Reversed zippers at centre front and in hand pockets
- ) Adjustable cuff with flap with velcro closure
- ) Reflective logo print at back
- ) 4-way stretch fabric
- 5000 mm waterproof
- ) Windproof
- 3000 mm Breathable
- ) Easy grip zipper pullers (with second set in anthracite)