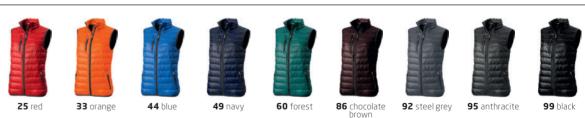

| В     | 59,5 | 61 | 62,5 | 64 | 65,5 | 67  |
| The second secon |       |      |    |      |    |      |     |

Measurement 'A' 1/2 chest (measured 2 cm from armpit) Measurement 'B' center back length Note: On wearable items a tolerance is applicable

## pieces per carton

individual polybag (1 pc per polybag)



## decoration options

Embroidery
 True Edge Transfer

CONFIDENCE IN TEXTILES Bated for hermfd subbances exempts to take to the "Sandari 100 1000724 Exempts

## available colours