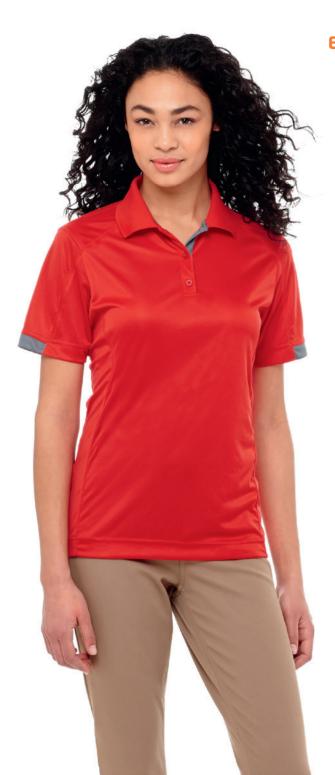

# **kiso** Short sleeve ladies polo

Q 39085 (XS-XL)

#### features

- ) Global Fit
- ) Three button placket with tone on tone buttons
- ) Flat knit collar
- ) Coverstitch detail
- ) Shaped seams and tapered waist for flattering fit

WEBTECH

CARETECH