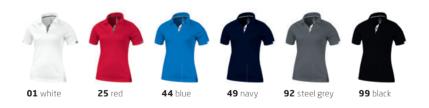

hree button placket with tone on tone buttons
- ) Flat knit collar
- ) Coverstitch detail
- ) Shaped seams and tapered waist for flattering fit

WEBTECH

CARETECH

#### care instructions



| A,<br>B | Size: | XS | S    | Μ    | ι    | XL   |  |
|---------|-------|----|------|------|------|------|--|
|         | Α     | 43 | 46,5 | 49,5 | 53,5 | 57   |  |
|         | В     | 62 | 63,5 | 65   | 66,5 | 68,5 |  |

Measurement 'A' 1/2 chest (measured 2 cm from armpit) Measurement 'B' center back length measured from HSP (highest shoulder point) Note: On wearable items a tolerance is applicable

#### pieces per carton

individual polybag (1 pc per polybag)

## 36 pieces per carton

decoration options S Screenprint Deboss True Edge Transfer

Laser Engraving

#### available colours

SNAG RESIST



UV PROTECT UPF 15-39

GLOBAL EL