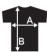

## sizing

(XS-XXL)

|  | Size: | XS   | 5    | М  | L    | ΧL   | XXL  |
|--|-------|------|------|----|------|------|------|
|  | Α     | 49,5 | 52,5 | 56 | 59,5 | 63,5 | 67,5 |
|  | В     | 69   | 70,5 | 72 | 73,5 | 76   | 78,5 |
|  |       |      |      |    |      |      |      |

Measurement 'A' 1/2 chest (measured 2 cm from armpit) Measurement 'B' center back length measured from HSP (highest shoulder point) Note: On wearable items a tolerance is applicable