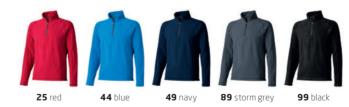

- ) Centre front contrast reversed coil zipper
- ) Cover stitch on seams
- ) Easy grip zipper pullers
- ) Contrast coloured neckband
- ) Interior thumb grab





### care instructions









## sizing

(XS-XXL)



|  | Size: | XS   | 5    | М  | L    | ΧL   | XXL  |
|--|-------|------|------|----|------|------|------|
|  | Α     | 49,5 | 52,5 | 56 | 59,5 | 63,5 | 67,5 |
|  | В     | 69   | 70,5 | 72 | 73,5 | 76   | 78,5 |
|  |       |      |      |    |      |      |      |

Measurement 'A' 1/2 chest (measured 2 cm from armpit) Measurement 'B' center back length measured from HSP (highest shoulder point) Note: On wearable items a tolerance is applicable

### pieces per carton





### decoration options

S Screenprint D Deboss

Laser Engraving **(B)** Embroidery

### available colours