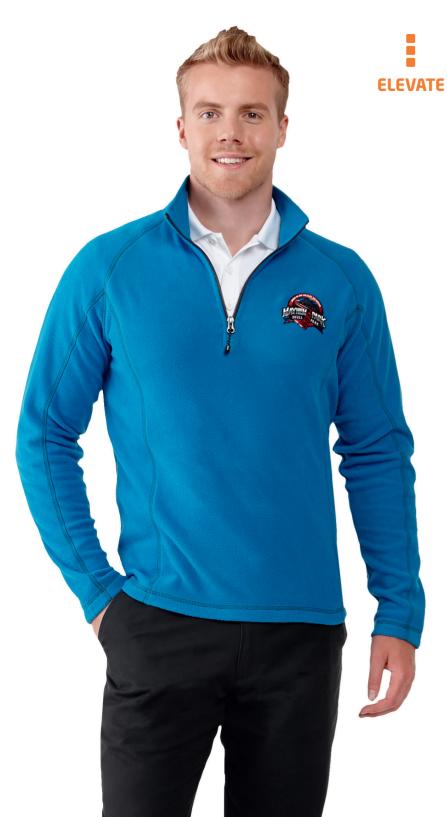

# **bowlen** POLYFLEECE 1/4 ZIP

**39494** (XS-XXL)

### fabric

Micro fleece of 100% Polyester, 2 sides brushed, 1 side anti-pilling.

180 g/m<sup>2</sup>

### features

- ) Global Fit
- ) Quarter zip
- ) Centre front contrast reversed coil zipper
- ) Cover stitch on seams
- ) Easy grip zipper pullers
- ) Contrast coloured neckband
- ) Interior thumb grab