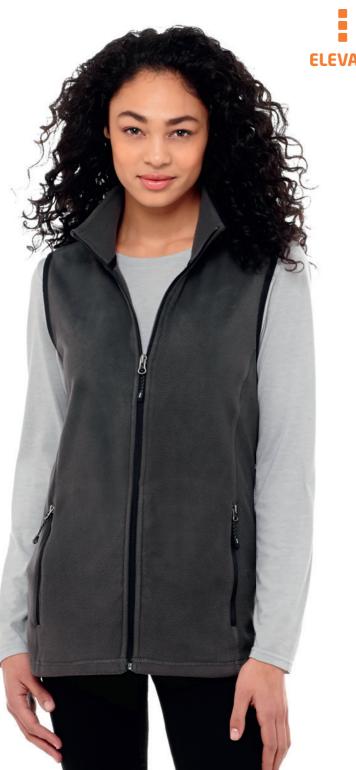

## tyndall MICRO FLEECE LADIES BODYWARMER 0 39426 (XS-XL)

### fabric

Micro fleece of 100% Polyester, 2 sides brushed, 1 side anti-pilling.

features

#### ) Global Fit

- ) Centre front contrast reversed coil zipper
- ) Two front pockets with reversed zipper closure
- ) Contrast colour binding at armholes
- ) Coverstitch detail
- ) Easy grip zipper pullers

#### available colours

89 storm grey