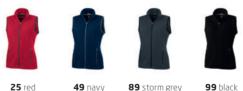

# **ELEVATE**

## tyndall MICRO FLEECE LADIES BODYWARMER 0 39426 (XS-XL)

### fabric



Micro fleece of 100% Polyester, 2 sides brushed, 1 side anti-pilling.



features

#### ) Global Fit

- ) Centre front contrast reversed coil zipper
- ) Two front pockets with reversed zipper closure
- ) Contrast colour binding at armholes
- ) Coverstitch detail
- ) Easy grip zipper pullers

## care instructions







Measurement 'A' 1/2 chest (measured 2 cm from armpit) Measurement 'B' center back length measured from HSP (highest shoulder point) Note: On wearable items a tolerance is applicable

### pieces per carton

individual polybag (1 pc per polybag)



## decoration options

S Screenprint Deboss **B** Embroidery

Laser Engraving



#### available colours



89 storm grey