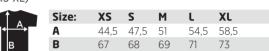

## care instructions

Measurement 'A' 1/2 chest (measured 2 cm from armpit) Measurement 'B' center back length measured from HSP (highest shoulder point) Note: On wearable items a tolerance is applicable