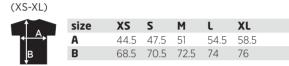

# care instructions

Measurement 'A' 1/2 waist Measurement 'B' inseam length Note: On wearable items a tolerance is applicable