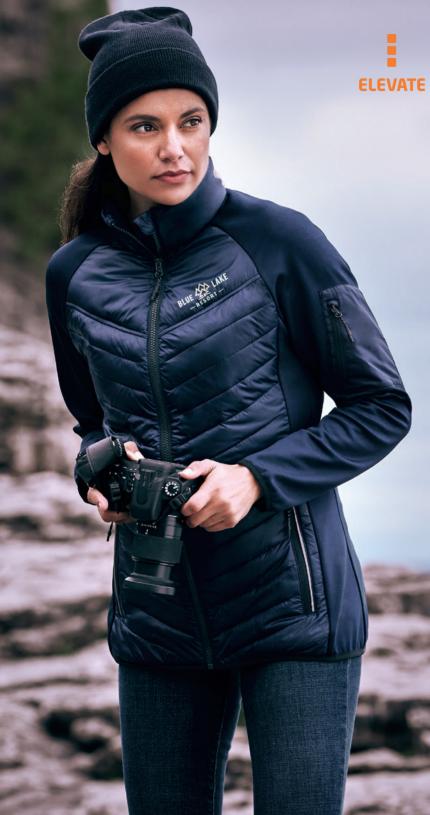

# **banff** HYBRID INSULATED LADIES JACKET

**0 39332** (XS-XL)

### features

- ) Global Fit
- ) Centre front contrast reversed coil zipper
- ) Chin quard
- ) Contrast coloured binding at bottom hem
- ) Dropped back hem, shaped seams and tapered waist for a more natural fit
- ) Reflective details
- ) Easy grip zipper pullers
- ) Printed main label
- ) Interior media exit port with cord guide
- ) Zipper garage pocket feature