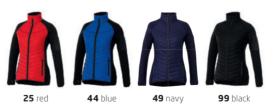

# **banff** HYBRID INSULATED LADIES JACKET

**0 39332** (XS-XL)

# fabric



100% Nylon dull cire 380T woven, water repellent and downproof. Contrast fabric: 94% Polyester, 6% Elastane with water repellent finish.



38 g/m<sup>2</sup>

### features

- ) Global Fit
- ) Centre front contrast reversed coil zipper
- ) Chin quard
- ) Contrast coloured binding at bottom hem
- ) Dropped back hem, shaped seams and tapered waist for a more natural fit
- ) Reflective details
- ) Easy grip zipper pullers
- ) Printed main label
- ) Interior media exit port with cord guide
- ) Zipper garage pocket feature



#### available colours



# care instructions





Measurement 'A' 1/2 waist Measurement 'B' inseam length Note: On wearable items a tolerance is applicable

## pieces per carton





# decoration options

 Embroidery True Edge Transfer BHXD Laser Engraving

D Deboss