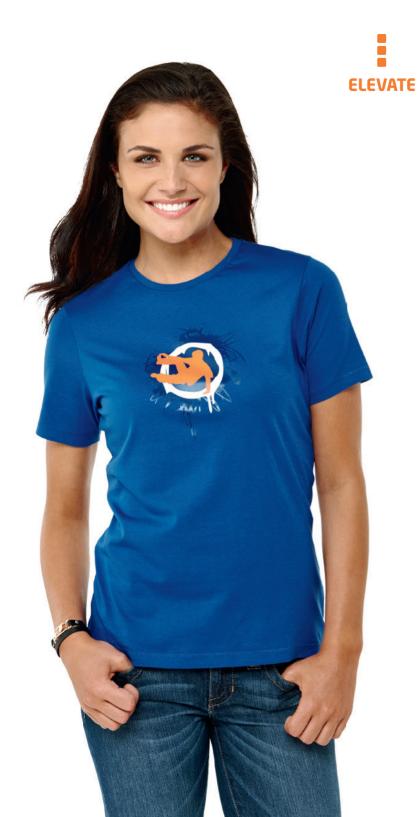

# nanaimo short sleeve ladies t-shirt

○ **38012** (XS-XXL)

### fabric

Single Jersey knit of 100% Ringspun combed cotton.

160 g/m<sup>2</sup>

## features

- ) Regular Fit
- ) 1x1 rib collar without stitching on the outside
- ) Pre-shrunk
- ) Satin shoulder to shoulder tape
- ) Decoration friendly, smooth surface for printing
- ) Tonal print at back
- ) Soft feel against the skin
- ) Pick-Stitch details