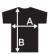

## sizing

(XS-XXL)

| Size: | XS | S    | М  | L    | ΧL | XXL  |
|-------|----|------|----|------|----|------|
| Α     | 41 | 44   | 47 | 50   | 53 | 56   |
| В     | 60 | 61,5 | 63 | 64,5 | 66 | 67,5 |
|       |    |      |    |      |    |      |

Measurement 'A' 1/2 chest (measured 2 cm from armpit) Measurement 'B' center back length Note: On wearable items a tolerance is applicable